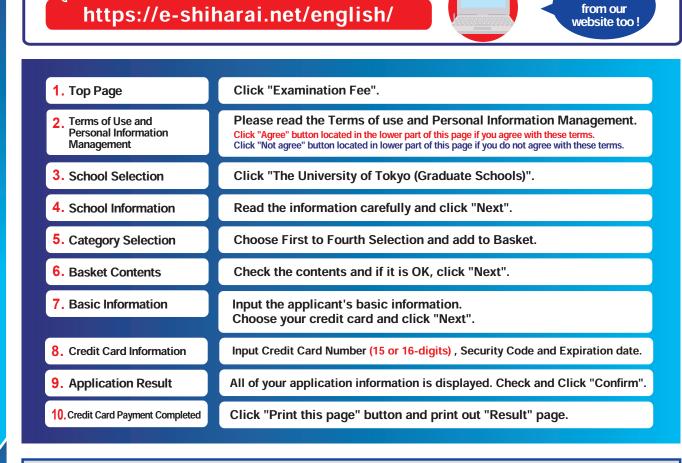

24 hours a day, 365 days a year, you can pay anytime! Easy, Convenient and Simple!

You can make a payment with your Credit Card

Access

VISA

MERICAN EXPRES

'ou can access

from our

Enclose the printed "Result" page in an application envelope with