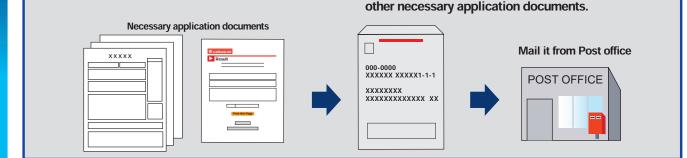

24 hours a day, 365 days a year, you can pay anytime! Easy, Convenient and Simple!

You can make a payment with your Credit Card

Access

VISA

MERICAN EXPRES

'ou can access

from our

Enclose the printed "Result" page in an application envelope with